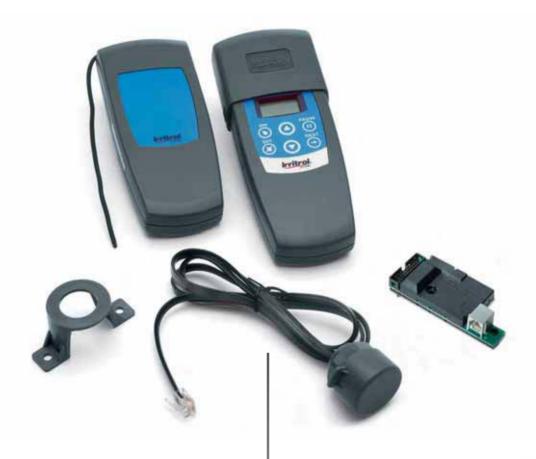

## KWIK START

**Remote Control** 

## **Features**

- Radio-waves remote control
- Attaches to New Rain Dial® or Kwik Dial™ controllers to provide convenient remote controlled operation
- Rain Dial automatic and manual operations remain functional during use of remote control
- Transmitter is preset to operate up to 12 controller stations, but is adjustable from one to 64 stations
- Transmitter operating range/line of sight: approximately 49-91m
- Operating temperature: -10°C to 65°C
- Storage temperature: -30°C to 65°C.

## **Specifications**

- Transmitter power source: 9 volt alkaline battery (supplied)
- Receiver power source: 5 VDC @ 10 mA (supplied from controller).

## Code

KSR-KIT-K

Remote control for Kwik Dial